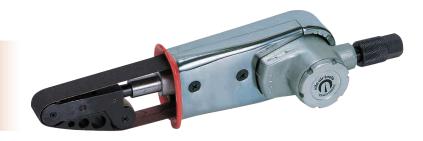

# **MB20**

#### **MB20** specification

| Model | Length<br>(mm) | <b>Weight</b><br>(g) | Air consumption (ℓ/min.) | Air pressure<br>(MPa) | Free belt speed<br>(m/min.) | Belt size<br>(mm) | Remarks<br>φ (mm)              |
|-------|----------------|----------------------|--------------------------|-----------------------|-----------------------------|-------------------|--------------------------------|
| MB20  | 290            | 930                  | 300                      | 0.5~0.6               | 2,200                       | 20×500            | Diameter of pulley $\phi$ 21mm |