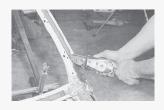

#### APPLICATIONS

- ◆ Sanding for various auto-repair services such as…
  - Removing spot welding.
  - Removing paint off flat or curved surfaces.
  - Removing welding bead.
- Finishing wood work.
- Deburring small metal products.
- Removing rust.