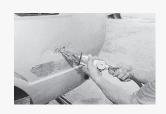

#### APPLICATIONS

- ◆ Sanding for various auto-repair services such as…
  - Removing spot welding.
  - Removing paint off flat or curved surfaces.
  - Removing welding bead.
- Finishing wood work.
- Deburring small metal products.
- Removing rust.