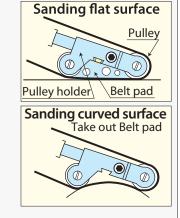

### 3-point belt suspension makes sanding more smooth

#### APPLICATIONS

- ◆ Sanding for various auto-repair services such as…
  - Removing spot welding.
  - Removing paint off flat or curved surfaces.
  - Removing welding bead.
- Finishing wood work.
- Deburring small metal products.
- Removing rust.